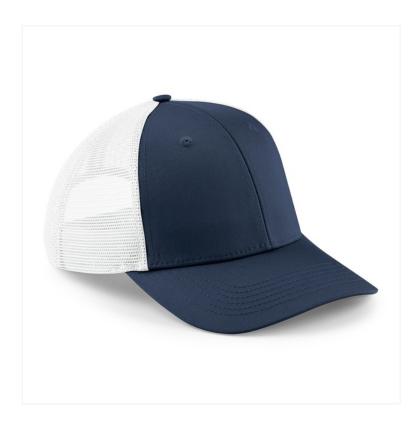

## **URBANWEAR TRUCKER** B646

## **OVERVIEW**

85% Polyester/15% Cotton front panel and peak 100% Polyester Mesh Rear Panels 6 panel design Structured front panels Semi-curved peak Stitched ventilation eyelets Snapback size adjuster TearAway label for ease of rebranding